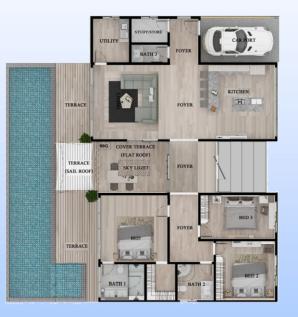

## Ultra Floor Plan

Outstanding Designs in Hua Hin

# Villa Ultra

Unique styling with optional 2 bed guest house

| <u>Villa Ultra</u> |                     |        |       |  |
|--------------------|---------------------|--------|-------|--|
|                    | Room and Area sizes | sqm    |       |  |
|                    |                     | 114.00 | 22.25 |  |
| NTERNA             |                     | 114.06 | 33.25 |  |
|                    | Lounge/Kitchen      | 55.50  |       |  |
|                    | Guest Bathroom      | 3.36   |       |  |
|                    | Master Bedroom      | 18.00  |       |  |
|                    | Walkin Wardrobe     | 6.00   |       |  |
|                    | Master Bathroom     | 12.00  |       |  |
|                    | Bedroom 2           | 13.20  |       |  |
|                    | Bathroom 2          | 6.00   |       |  |
| Option             | Bedroom 3           |        | 14.00 |  |
| Option             | Bathroom 3          |        | 5.25  |  |
| Option             | Bedroom 4           |        | 14.00 |  |
|                    |                     |        |       |  |

| EXTERNAL SQM          | 117.70 | 0.00  |
|-----------------------|--------|-------|
| Parking               | 18.00  |       |
| Terrace open          | 23.00  |       |
| Terrace covered       | 15.00  |       |
| Pool                  | 38.00  |       |
| Pump House            | 4.00   |       |
| Store                 | 6.00   |       |
| Entrance              | 13.70  |       |
| Total Living Area SQM | 231.76 | 33.25 |
|                       |        |       |

Bedroom 2/4 Bathroom 3/4 Washroom 1

BL

Lounge 1

12/05/2024

www.modaresidences.com