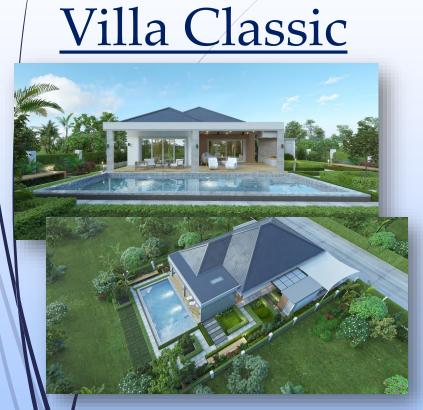

## Villa Classic/Max Summary

#### Outstanding Designs in Hua Hin

This extraordinary home offers the very best living space for a tropical lifestyle. The covered entrance area leads into the open plan lounge and modern kitchen with fitted units.

A separate family breakfast bar / island and a utility room with laundry to the side.

There is also a large covered terrace with a built-in BBQ / kitchen area for outdoor dining and entertaining.

The master bedroom has an ensuite and walk-in wardrobe. Bedrooms 2 and 3 also feature ensuites along with a guest toilet off the main living area.

Large Patio Doors lead off from all bedrooms and lounge to enjoy a well stocked garden.

\* Some appliance not included, curtains not included.

2/05/2024

www.modaresidences.