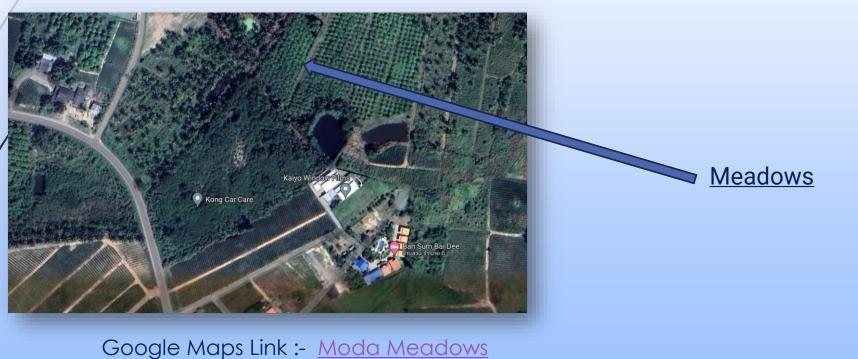

# **Project Location**

Moda Meadows is situated only 15minutes' drive from the centre of the town and conveniently located just past the Floating Market on soi 112, in close proximity to numerous amenities and Banyan Golf Course