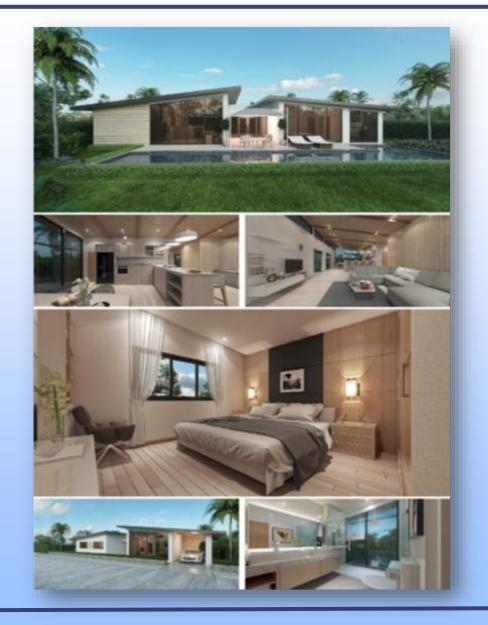

Management

## Modena/Zee/Max Summary

#### Outstanding Designs in Hua Hin

This modern home features a bright and spacious interior with high feature ceilings throughout.

The kitchen with breakfast bar with open views to the pool area with floor to ceiling windows, while the cool lounge area is to the front of the home.

The bedrooms are located in a separate wing of the home connected by a large central foyer. The master with its own en-suite and walk-in wardrobe also features a gallery window to pool.

The home features a 15m long pool offering real swimming pool functionality for those who wish to swim laps or laze in loungers.

Large Patio Doors lead off to enjoy a well stocked garden

• Ceiling Wood Panelling Price on request. Some appliance not included and curtains not included.



12/05/2024

www.moda



#### Modena Floor Plan

Outstanding Designs in Hua Hin

# Villa Modena



Contemporary styling, modern layout and maximum light

## <u>Villa Modena</u>

#### Room and Area sizes sqm

| ERNAL SQM       | 177.50 |  |
|-----------------|--------|--|
| Lounge/Kitchen  | 60.00  |  |
| Utility/Store   | 14.50  |  |
| Guest Bathroom  | 3.00   |  |
| Foyer/Hall      | 30.00  |  |
| Master Bedroom  | 20.25  |  |
| Walkin Wardrobe | 5.00   |  |
| Master Bathroom | 7.50   |  |
| Bedroom 2       | 16.00  |  |
| Bedroom 3       | 15.00  |  |
| Bathroom 3      | 6.25   |  |
|                 |        |  |

| EXTERNAL SQM          | 130.25 |     |
|-----------------------|--------|-----|
| Parking               | 17.50  |     |
| Terrace               | 23.75  |     |
| Terrace