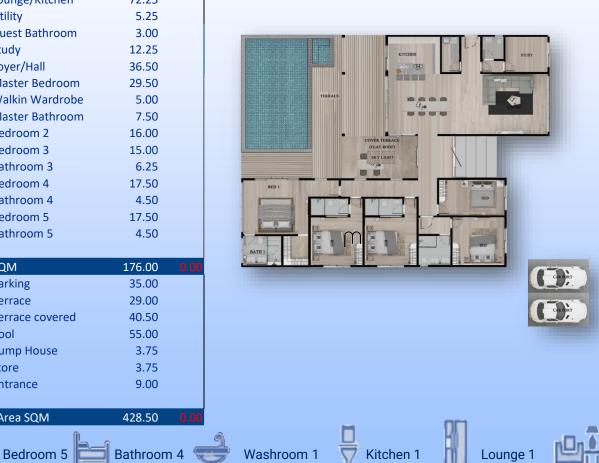

# Villa Modena Max

# Contemporary styling, modern layout and multiple rooms options

## Villa Modena Max

#### Room and Area sizes sqm

| INTERNAL SQM    | 252.50 | 0 |
|-----------------|--------|---|
| Lounge/Kitchen  | 72.25  |   |
| Utility         | 5.25   |   |
| Guest Bathroom  | 3.00   |   |
| Study           | 12.25  |   |
| Foyer/Hall      | 36.50  |   |
| Master Bedroom  | 29.50  |   |
| Walkin Wardrobe | 5.00   |   |
| Master Bathroom | 7.50   |   |
| Bedroom 2       | 16.00  |   |
| Bedroom 3       | 15.00  |   |
| Bathroom 3      | 6.25   |   |
| Bedroom 4       | 17.50  |   |
| Bathroom 4      | 4.50   |   |
| Bedroom 5       | 17.50  |   |
| Bathroom 5      | 4.50   |   |
|                 |        |   |

| EXTERNAL SQM          | 176.00 |  |
|-----------------------|--------|--|
| Parking               | 35.00  |  |
| Terrace               | 29.00  |  |
| Terrace covered       | 40.50  |  |
| Pool                  | 55.00  |  |
| Pump House            | 3.75   |  |
| Store                 | 3.75   |  |
| Entrance              | 9.00   |  |
|                       |        |  |
| Total Living Area SQM | 428.50 |  |
| Û                     | -      |  |