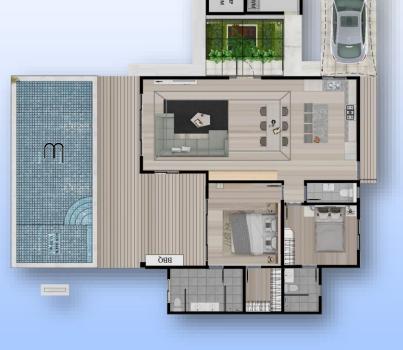

# Elle Floor Plan

Unique styling with Studio/\* 2 bed guest house

| <u>Villa Elle</u>       |                 |        |       |  |
|-------------------------|-----------------|--------|-------|--|
| Room and Area sizes sqm |                 |        |       |  |
|                         |                 |        |       |  |
| ITERNA                  | IL SQM          | 107.00 | 32.36 |  |
|                         | Lounge/Kitchen  | 56.75  |       |  |
|                         | Master Bedroom  | 14.00  |       |  |
|                         | Walkin Wardrobe | 7.00   |       |  |
|                         | Master Bathroom | 6.50   |       |  |
|                         | Bedroom 2       | 12.25  |       |  |
|                         | Walkin Wardrobe | 5.25   |       |  |
|                         | Bathroom 2      | 5.25   |       |  |
| ption                   | Guest Bathroom  |        | 3.36  |  |
| ption                   | Bedroom 3       |        | 12.25 |  |
| ption                   | Bathroom 3      |        | 4.50  |  |
| ption                   | Bedroom 4       |        | 12.25 |  |

IN

0| 0| 0|

O

| l SQM                 | 132.50                                                                                 | 12.75                                                                                                 |
|-----------------------|----------------------------------------------------------------------------------------|-------------------------------------------------------------------------------------------------------|
| Parking               | 18.00                                                                                  |                                                                                                       |
| Terrace open          | 41.50                                                                                  |                                                                                                       |
| Terrace covered       | 27.00                                                                                  |                                                                                                       |
| Pool                  | 40.00                                                                                  |                                                                                                       |
| Pump House            | 3.00                                                                                   |                                                                                                       |
| Store/Utility         | 3.00                                                                                   |                                                                                                       |
| Terrace open          |                                                                                        | 12.75                                                                                                 |
| Total Living Area SQM |                                                                                        | 45.11                                                                                                 |
|                       | Terrace open<br>Terrace covered<br>Pool<br>Pump House<br>Store/Utility<br>Terrace open | Parking18.00Terrace open41.50Terrace covered27.00Pool40.00Pump House3.00Store/Utility3.00Terrace open |

www.modaresidences.com

aht

change

12/05/2024

Bedroom 2/4 Bathroom 2/3

Kitchen 1

Lounge 1