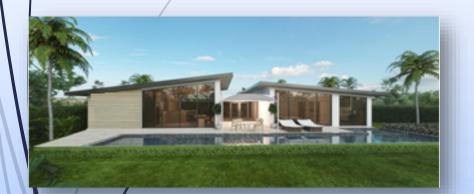

# Villa Ultra/Elle Summary

#### Outstanding Designs in Hua Hin

This contemporary style home offers the best living space with up to 4 bedroom options.

The covered entrance area leads into the open plan lounge and modern kitchen with fitted units.

A separate family breakfast bar / island and a utility room with laundry to the side.

There is also a large covered terrace with a built-in BBQ / kitchen area for outdoor dining and entertaining.

The master bedroom has an ensuite and walk-in wardrobe. Bedrooms 2 also feature ensuite along with a guest toilet off the main living area on Ultra.

The 2 bedroom guesthouse is configurable in various options

Large Patio Doors lead off from all bedrooms and lounge to enjoy a well stocked garden with un-spoilt views

Some appliance not included, curtains not included.