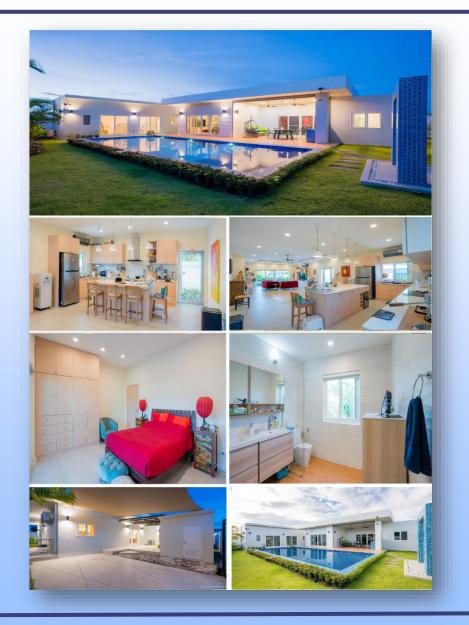

mary

#### Outstanding Designs in Hua Hin

This contemporary style home offers the best living space with up to 4 bedroom options.

The covered entrance area leads into the open plan lounge and modern kitchen with fitted units.

A separate family breakfast bar / island and a utility room with laundry to the side.

There is also a large covered terrace with a built-in BBQ / kitchen area for outdoor dining and entertaining.

The master bedroom has an ensuite and walk-in wardrobe. Bedrooms 2 also feature ensuite along with a guest toilet off the main living area on Ultra.

The 2 bedroom guesthouse is configurable in various options

Large Patio Doors lead off from all bedrooms and lounge to enjoy a well stocked garden with un-spoilt views

Some appliance not included, curtains not included.





## Ultra Floor Plan

Outstanding Designs in Hua Hin

# Villa Ultra



Unique styling with optional 2 bed guest house

| <u>Villa Ultra</u> |                     |        |       |  |
|--------------------|---------------------|--------|-------|--|
|                    | Room and Area sizes | sqm    |       |  |
|                    |                     | 114.00 | 22.25 |  |
| NTERNA             |                     | 114.06 | 33.25 |  |
|                    | Lounge/Kitchen      | 55.50  |       |  |
|                    | Guest Bathroom      | 3.36   |       |  |
|                    | Master Bedroom      | 18.00  |       |  |
|                    | Walkin Wardrobe     | 6.00   |       |  |
|                    | Master Bathroom     | 12.00  |       |  |
|                    | Bedro