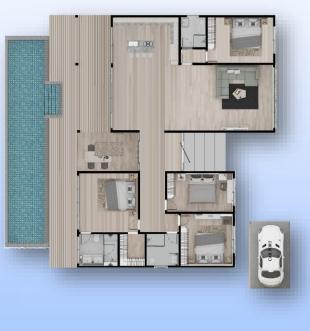

#### Classic Floor Plan

Outstanding Designs in Hua Hin

Classic layout with maximum conveniences and optimization for comfortable living

| <u>Villa Classic</u> |                                   |        |      |  |
|----------------------|-----------------------------------|--------|------|--|
|                      | Room and Area sizes               | sqm    |      |  |
| INTERNA              | AL SQM                            | 144.80 | 9.00 |  |
|                      | Lounge/Kitchen                    | 64.00  |      |  |
| Option               | Utility/Store                     |        | 6.00 |  |
| **                   | Guest Bathroom                    |        | 3.00 |  |
|                      | Master Bedroom                    | 23.50  |      |  |
|                      | Walkin Wardrobe                   | 5.40   |      |  |
|                      | Master Bathroom                   | 6.00   |      |  |
|                      | Bedroom 2                         | 18.00  |      |  |
|                      | Bathroom 2                        | 4.95   |      |  |
|                      | Bedroom 3                         | 18.00  |      |  |
|                      | Bathroom 3                        | 4.95   |      |  |
| ** Guest Bat         | hroom becomes internal without op | otion  |      |  |
| EXTERNA              | AL SQM                            | 126.20 |      |  |
|                      | Parking                           | 18.00  |      |  |
|                      | Terrace covered                   | 44.50  |      |  |
|                      | Pool                              | 40.00  |      |  |
|                      | Pump House                        | 4.00   |      |  |
|                      | Store                             | 6.00   |      |  |
|                      | Entrance                          | 13.70  |      |  |
|                      |                                   |        |      |  |
| Total Liv            | ing Area SQM                      | 271.00 | 9.00 |  |
|                      |                                   |        |      |  |