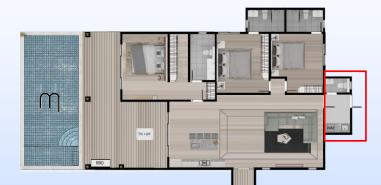

#### Classic Floor Plan

Outstanding Designs in Hua Hin

Classic layout with maximum conveniences and optimization for comfortable living

| <u>Villa Classic</u> |                                   |        |      |  |
|----------------------|-----------------------------------|--------|------|--|
|                      | Room and Area sizes               | sqm    |      |  |
| INTERNA              | AL SQM                            | 144.80 | 9.00 |  |
|                      | Lounge/Kitchen                    | 64.00  |      |  |
| Option               | Utility/Store                     |        | 6.00 |  |
| **                   | Guest Bathroom                    |        | 3.00 |  |
|                      | Master Bedroom                    | 23.50  |      |  |
|                      | Walkin Wardrobe                   | 5.40   |      |  |
|                      | Master Bathroom                   | 6.00   |      |  |
|                      | Bedroom 2                         | 18.00  |      |  |
|                      | Bathroom 2                        | 4.95   |      |  |
|                      | Bedroom 3                         | 18.00  |      |  |
|                      | Bathroom 3                        | 4.95   |      |  |
| ** Guest Bat         | hroom becomes internal without op | otion  |      |  |
| EXTERNA              | AL SQM                            | 126.20 |      |  |
|                      | Parking                           | 18.00  |      |  |
|                      | Terrace covered                   | 44.50  |      |  |
|                      | Pool                              | 40.00  |      |  |
|                      | Pump House                        | 4.00   |      |  |
|                      | Store                             | 6.00   |      |  |
|                      | Entrance                          | 13.70  |      |  |
|                      |                                   |        |      |  |
| Total Liv            | ing Area SQM                      | 271.00 | 9.00 |  |
|                      |                                   |        |      |  |