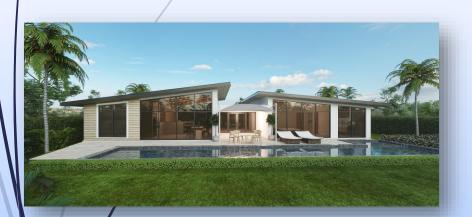

## Villa Classic/Max Summary

#### Outstanding Designs in Hua Hin

This extraordinary home offers the very best living space for a tropical lifestyle. The covered entrance area leads into the open plan lounge and modern kitchen with fitted units.

A separate family breakfast bar / island and a utility room with laundry to the side.

There is also a large covered terrace with a built-in BBQ / kitchen area for outdoor dining and entertaining.

The master bedroom has an ensuite and walk-in wardrobe. Bedrooms 2 and 3 also feature ensuites along with a guest toilet off the main living area.

Large Patio Doors lead off from all bedrooms and lounge to enjoy a well stocked garden.

\* Some appliance not included, curtains not included.

2/05/2024

www.modaresidences.