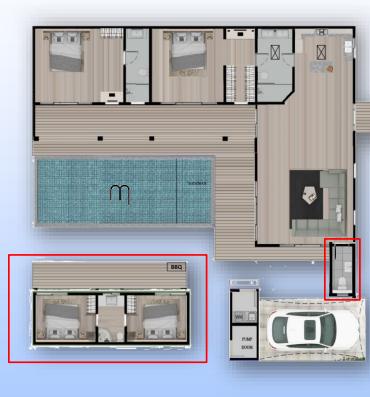

#### Classic Floor Plan

Outstanding Designs in Hua Hin

Classic layout with maximum conveniences and optimization for comfortable living

| <u>Villa Classic</u> |                                   |        |      |  |
|----------------------|-----------------------------------|--------|------|--|
|                      | Room and Area sizes               | sqm    |      |  |
| INTERNA              | AL SQM                            | 144.80 | 9.00 |  |
|                      | Lounge/Kitchen                    | 64.00  |      |  |
| Option               | Utility/Store                     |        | 6.00 |  |
| **                   | Guest Bathroom                    |        | 3.00 |  |
|                      | Master Bedroom                    | 23.50  |      |  |
|                      | Walkin Wardrobe                   | 5.40   |      |  |
|                      | Master Bathroom                   | 6.00   |      |  |
|                      | Bedroom 2                         | 18.00  |      |  |
|                      | Bathroom 2                        | 4.95   |      |  |
|                      | Bedroom 3                         | 18.00  |      |  |
|                      | Bathroom 3                        | 4.95   |      |  |
| ** Guest Bat         | hroom becomes internal without op | otion  |      |  |
| EXTERNA              | AL SQM                            | 126.20 |      |  |
|                      | Parking                           | 18.00  |      |  |
|                      | Terrace covered                   | 44.50  |      |  |
|                      | Pool                              | 40.00  |      |  |
|                      | Pump House                        | 4.00   |      |  |
|                      | Store                             | 6.00   |      |  |
|                      | Entrance                          | 13.70  |      |  |
|                      |                                   |        |      |  |
| Total Liv            | ing Area SQM                      | 271.00 | 9.00 |  |
|                      |                                   |        |      |  |

#### Classic Max Floor Plan

Outstanding Designs in Hua Hin

# Villa Classic Max

Spacious lounge and extended covered rear terrace

# Villa Classic Max

#### Room and Area sizes sqm

| INTERNAL SQM          | 171.35 |  |
|-----------------------|--------|--|
| Lounge/Kitchen        | 77.50  |  |
| Utility/Store         | 2.00   |  |
| Guest Bathroom        | 5.00   |  |
| Master Bedroom        | 25.00  |  |
| Master Bathroom       | 11.55  |  |
| Bedroom 2             | 25.25  |  |
| Bathroom 2            | 9.05   |  |
| Bedroom 3             | 16.00  |  |
|                       |        |  |
| EXTERNAL SQM          | 139.00 |  |
| Parking               | 29.25  |  |
| Terrace Covered       | 56.75  |  |
| Pool                  | 40.00  |  |
| Pump House            | 4.00   |  |
| Store                 | 6.00   |  |
| Entrance              | 3.00   |  |
|                       |        |  |
| Total Living Area SQM | 310.35 |  |