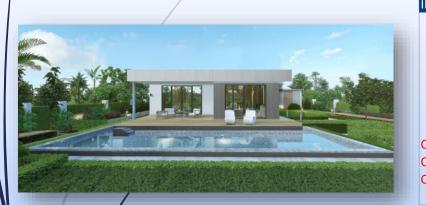

# Villa Ultra/Elle Summary

#### Outstanding Designs in Hua Hin

This contemporary style home offers the best living space with up to 4 bedroom options.

The covered entrance area leads into the open plan lounge and modern kitchen with fitted units.

A separate family breakfast bar / island and a utility room with laundry to the side.

There is also a large covered terrace with a built-in BBQ / kitchen area for outdoor dining and entertaining.

The master bedroom has an ensuite and walk-in wardrobe. Bedrooms 2 also feature ensuite along with a guest toilet off the main living area on Ultra.

The 2 bedroom guesthouse is configurable in various options

Large Patio Doors lead off from all bedrooms and lounge to enjoy a well stocked garden with un-spoilt views

Some appliance not included, curtains not included.