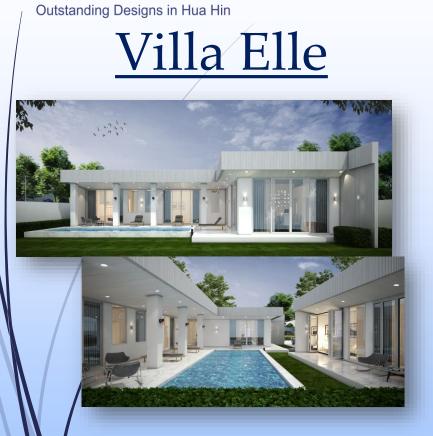

# Villa Ultra/Elle Summary

#### Outstanding Designs in Hua Hin

This contemporary style home offers the best living space with up to 4 bedroom options.

The covered entrance area leads into the open plan lounge and modern kitchen with fitted units.

A separate family breakfast bar / island and a utility room with laundry to the side.

There is also a large covered terrace with a built-in BBQ / kitchen area for outdoor dining and entertaining.

The master bedroom has an ensuite and walk-in wardrobe. Bedrooms 2 also feature ensuite along with a guest toilet off the main living area on Ultra.

The 2 bedroom guesthouse is configurable in various options

Large Patio Doors lead off from all bedrooms and lounge to enjoy a well stocked garden with un-spoilt views

Some appliance not included, curtains not included.