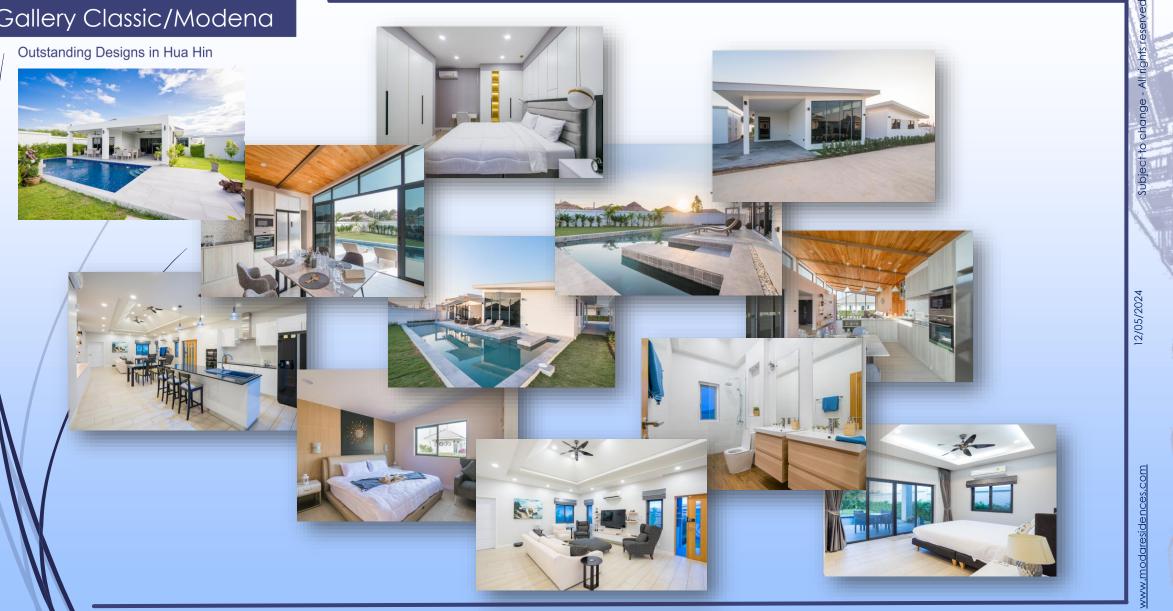

onfigurations as standard

ptions



## Hua Hin – Leisure/Travel

Outstanding Designs in Hua Hin



#### <u>Travel</u>

#### **Bangkok International Airport**

- Taxi, Limousine or Luxury coach to Hua Hin approx. 3 hours and 30 minutes
- High Speed Rail link (2023) in 2 hours

## Kula Lumpur International Airport

 Direct flights by Air Asia most days to Hua Hin Airport, 1 hour (Suspended)

# Visa's

- · Visa on arrival for most nationalities
- Easy visa extensions with walk in service in shopping mall

# Mobility

- Grab (Uber), Tuk Tuk and easy scooter or car hire
- Major hospital, Banks and foreign exchange easily accessible
- 7 Golf courses and 3 beaches
- All major Hotel chains

# Shopping

• 2 Malls, Apple and Samsung Stores & many other popular shops

1



# Gallery Classic/Modena