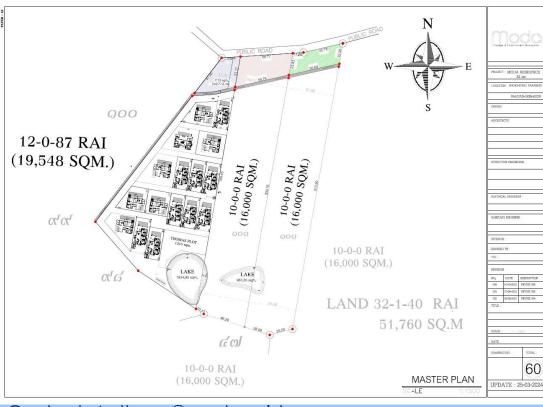

t still have fast access to town and local amenities and golf courses

We update every step of the construction of our projects through our website, social media and private communication with our clients. You will receive 100's of photos as your build progresses



Note: Prices include a full \*\*furniture package, fully fitted kitchen, oven, hob, hood and microwave. Wardrobes in all bedrooms, air conditioning, landscaped garden with sprinkler system. Additional built-in furniture, such as TV area, book case, feature ceiling and bedroom walls and BBQ area on terrace,

\*\* Reduced spec on Ultras

Contact: <u>Anthony@modaresidences.com</u>



## Project Info

Outstanding Designs in Hua Hin



Choose one of our 7 standard designs and modify or go complete custom build with our design team



Site Views

Contact us now to receive complimentary custom floor plan based on your requirements

#### Contact: <u>Anthony@modaresidences.com</u>

www.modaresidences.com



## Project Locations

Outstanding Designs in Hua Hin

# **Project Location**

Moda Meadows is situated only 15minutes' drive from the centre of the town and conveniently located just past the Floating Market on soi 112, in close proximity to numerous amenities and Banyan Golf Course



#### Contact: <u>Anthony@modaresidences.com</u>

2/05/202

esidenc

www.moda

# Design & Construction Management

# Moda Build Philosophy

Outstanding Designs in Hua Hin

- Our build method is very personal to our clients and we allow full customisation throughout the project.
- We guide and advise through all the steps and process to e