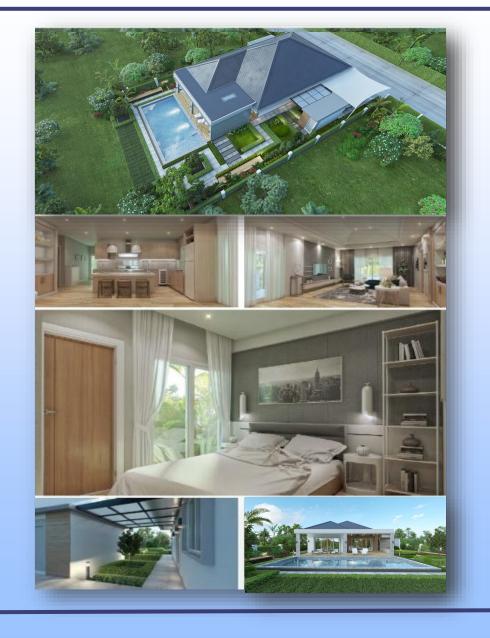

12/05/2024

Bedroom 2/4 Bathroom 2/3

Kitchen 1

Lounge 1



## Villa Classic/Max Summary

#### Outstanding Designs in Hua Hin

This extraordinary home offers the very best living space for a tropical lifestyle. The covered entrance area leads into the open plan lounge and modern kitchen with fitted units.

A separate family breakfast bar / island and a utility room with laundry to the side.

There is also a large covered terrace with a built-in BBQ / kitchen area for outdoor dining and entertaining.

The master bedroom has an ensuite and walk-in wardrobe. Bedrooms 2 and 3 also feature ensuites along with a guest toilet off the main living area.

Large Patio Doors lead off from all bedrooms and lounge to enjoy a well stocked garden.

\* Some appliance not included, curtains not included.



2/05/2024

www.modaresidences.



#### Classic Floor Plan

Outstanding Designs in Hua Hin



Classic layout with maximum conveniences and optimization for comfortable living

| <u>Villa Classic</u> |                                   |        |      |  |
|----------------------|-----------------------------------|--------|------|--|
|                      | Room and Area sizes               | sqm    |      |  |
| INTERNA              | AL SQM                            | 144.80 | 9.00 |  |
|                      | Lounge/Kitchen                    | 64.00  |      |  |
| Option               | Utility/Store                     |        | 6.00 |  |
| **                   | Guest Bathroom                    |        | 3.00 |  |
|                      | Master Bedroom                    | 23