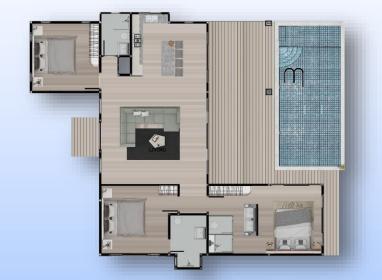

## Villa Ultra/Elle Summary

Outstanding Designs in Hua Hin

This contemporary style home offers the best living space with up to 4 bedroom options.

The covered entrance area leads into the open plan lounge and modern kitchen with fitted units.

A separate family breakfast bar / island and a utility room with laundry to the side.

There is also a large covered terrace with a built-in BBQ / kitchen area for outdoor dining and entertaining.

The master bedroom has an ensuite and walk-in wardrobe. Bedrooms 2 also feature ensuite along with a guest toilet off the main living area on Ukra.

The 2 bedroom guesthouse is configurable in various options

Large Patio Doors lead off from all bedrooms and lounge to enjoy a well stocked garden with un-spoilt views

Some appliance not included, curtains not included.