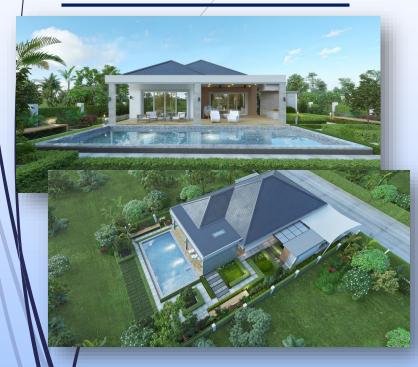

## Villa Ultra/Elle Summary

Outstanding Designs in Hua Hin

This contemporary style home offers the best living space with up to 4 bedroom options.

The covered entrance area leads into the open plan lounge and modern kitchen with fitted units.

A separate family breakfast bar / island and a utility room with laundry to the side.

There is also a large covered terrace with a built-in BBQ / kitchen area for outdoor dining and entertaining.

The master bedroom has an ensuite and walk-in wardrobe. Bedrooms 2 also feature ensuite along with a guest toilet off the main living area on Ukra.

The 2 bedroom guesthouse is configurable in various options

Large Patio Doors lead off from all bedrooms and lounge to enjoy a well stocked garden with un-spoilt views

Some appliance not included, curtains not included.