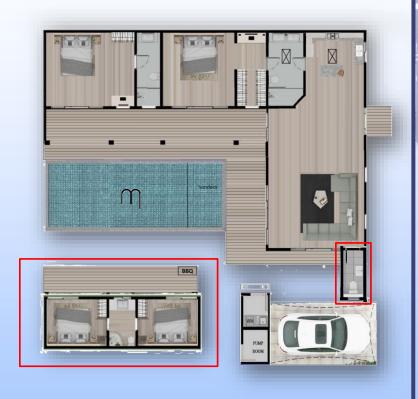

The 2 bedroom guesthouse is configurable in various options

Large Patio Doors lead off from all bedrooms and lounge to enjoy a well stocked garden with un-spoilt views

Some appliance not included, curtains not included.

Bedroom 2/4 Bathroom 3/4 Washroom 1 Kitchen 1