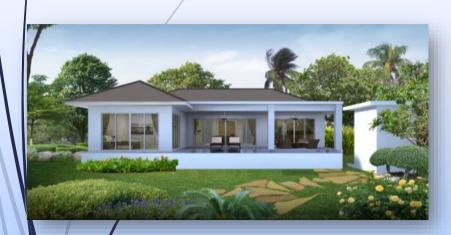

## Villa Ultra/Elle Summary

Outstanding Designs in Hua Hin

This contemporary style home offers the best living space with up to 4 bedroom options.

The covered entrance area leads into the open plan lounge and modern kitchen with fitted units.

A separate family breakfast bar / island and a utility room with laundry to the side.

There is also a large covered terrace with a built-in BBQ / kitchen area for outdoor dining and entertaining.

The master bedroom has an ensuite and walk-in wardrobe. Bedrooms 2 also feature ensuite along with a guest toilet off the main living area on Ukra.

The 2 bedroom guesthouse is configurable in various options

Large Patio Doors lead off from all bedrooms and lounge to enjoy a well stocked garden with un-spoilt views

Some appliance not included, curtains not included.