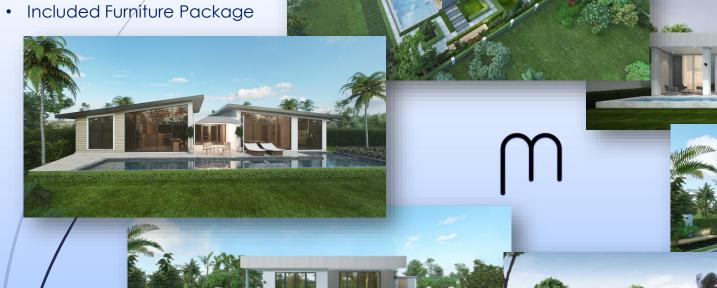

We update every step of the construction of our projects through our website, social media and private communication with our clients. You will receive 100's of photos as your build progresses

Note: Prices include a full \*\*furniture package, fully fitted kitchen, oven, hob, hood and microwave. Wardrobes in all bedrooms, air conditioning, landscaped garden with sprinkler system. Additional built-in furniture, such as TV area, book case, feature ceiling and bedroom walls and BBQ area on terrace,

## Standard Specifications

Outstanding Designs in Hua Hin

All Villas include:

Full \*\*furniture package, fitted kitchen, oven, hob, hood and microwave.

Wardrobes in all bedrooms, air conditioning,

Landscaped garden with sprinkler system.