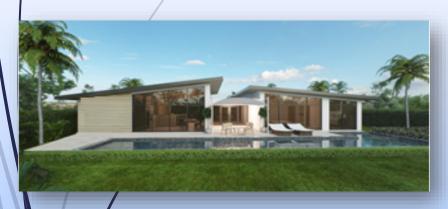

## Modena/Zee/Max Summary

Outstanding Designs in Hua Hin

This modern home features a bright and spacious interior with high feature ceilings throughout.

The kitchen with breakfast bar with open views to the pool area with floor to ceiling windows, while the cool lounge area is to the front of the home.

The bedrooms are located in a separate wing of the home connected by a large central foyer. The master with its own en-suite and walk-in wardrobe also features a gallery window to pool.

The home features a 15m long pool offering real swimming pool functionality for those who wish to swim laps or laze in loungers.

Large Patio Doors lead off to enjoy a well stocked garden

• feiling Wood Panelling Price on request. Some appliance not included and curtains not included.

3/08/2023

ww.modaresidences.com