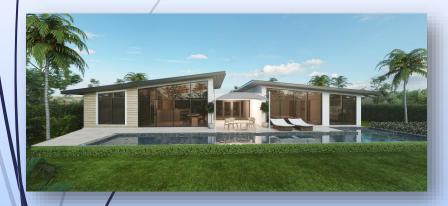

## Modena/Zee/Max Summary

Outstanding Designs in Hua Hin

This modern home features a bright and spacious interior with high feature ceilings throughout.

The kitchen with breakfast bar with open views to the pool area with floor to ceiling windows, while the cool lounge area is to the front of the home.

The bedrooms are located in a separate wing of the home connected by a large central foyer. The master with its own en-suite and walk-in wardrobe also features a gallery window to pool.

The home features a 15m long pool offering real swimming pool functionality for those who wish to swim laps or laze in loungers.

Large Patio Doors lead off to enjoy a well stocked garden

• feiling Wood Panelling Price on request. Some appliance not included and curtains not included.

3/08/2023

ww.modaresidences.com