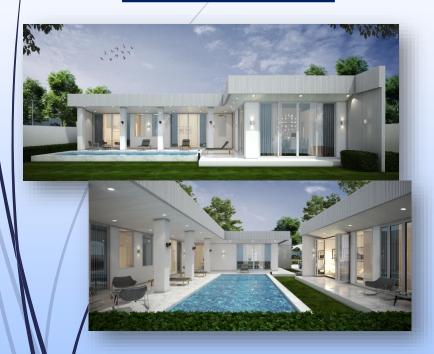

## Villa Ultra/Elle Summary

Outstanding Designs in Hua Hin

This contemporary style home offers the best living space with up to 4 bedroom options.

The covered entrance area leads into the open plan lounge and modern kitchen with fitted units.

A separate family breakfast bar / island and a utility room with laundry to the side.

There is also a large covered terrace with a built-in BBQ / kitchen area for outdoor dining and entertaining.

The master bedroom has an ensuite and walk-in wardrobe. Bedrooms 2 also feature ensuite along with a guest toilet off the main living area on Ukra.

The 2 bedroom guesthouse is configurable in various options

Large Patio Doors lead off from all bedrooms and lounge to enjoy a well stocked garden with un-spoilt views

Some appliance not included, curtains not included.