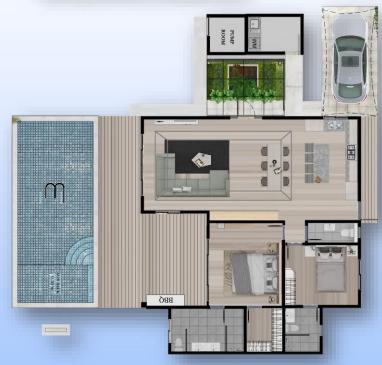

## Villa Ultra/Elle Summary

Outstanding Designs in Hua Hin

This contemporary style home offers the best living space with up to 4 bedroom options.

The covered entrance area leads into the open plan lounge and modern kitchen with fitted units.

A separate family breakfast bar / island and a utility room with laundry to the side.

There is also a large covered terrace with a built-in BBQ / kitchen area for outdoor dining and entertaining.

The master bedroom has an ensuite and walk-in wardrobe. Bedrooms 2 also feature ensuite along with a guest toilet off the main living area on Ukra.

The 2 bedroom guesthouse is configurable in various options

Large Patio Doors lead off from all bedrooms and lounge to enjoy a well stocked garden with un-spoilt views

Some appliance not included, curtains not included.

## Villa Ultra

| INTERNA | L SQM           | 114.06 |       |
|---------|-----------------|--------|-------|
|         | Lounge/Kitchen  | 55.50  |       |
|         | Guest Bathroom  | 3.36   |       |
|         | Master Bedroom  | 18.00  |       |
|         | Walkin Wardrobe | 6.00   |       |
|         | Master Bathroom | 12.00  |       |
|         | Bedroom 2       | 13.20  |       |
|         | Bathroom 2      | 6.00   |       |
| Option  | Bedroom 3       |        | 14.00 |
| Option  | Bathroom 3      |        | 5.25  |
| Option  | Bedroom 4       |        | 14.00 |
|         |                 |        |       |

| EXTERNAL SQM          | 117.70 | 0.00  |
|-----------------------|--------|-------|
| Parking               | 18.00  |       |
| Terrace open          | 23.00  |       |
| Terrace covered       | 15.00  |       |
| Pool                  | 38.00  |       |
| Pump House            | 4.00   |       |
| Store                 | 6.00   |       |
| Entrance              | 13.70  |       |
| Total Living Area SQM | 231.76 | 33.25 |