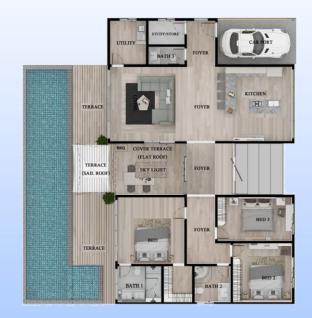

## Villa Modena

| Room | and | Area | sizes | sqm |  |
|------|-----|------|-------|-----|--|
|      |     |      |       |     |  |

| ERNAL SQM             | 177.50 | 0.00 |
|-----------------------|--------|------|
| Lounge/Kitchen        | 60.00  |      |
| Utility/Store         | 14.50  |      |
| <b>Guest Bathroom</b> | 3.00   |      |
| Foyer/Hall            | 30.00  |      |
| Master Bedroom        | 20.25  |      |
| Walkin Wardrobe       | 5.00   |      |
| Master Bathroom       | 7.50   |      |
| Bedroom 2             | 16.00  |      |
| Bedroom 3             | 15.00  |      |
| Bathroom 3            | 6.25   |      |
|                       |        |      |

| 130.25 | 0.00                                                     |
|--------|----------------------------------------------------------|
| 17.50  |                                                          |
| 23.75  |                                                          |
| 22.50  |                                                          |
| 50.00  |                                                          |
| 3.75   |                                                          |
| 3.75   |                                                          |
| 9.00   |                                                          |
|        |                                                          |
| 307.75 | 0.00                                                     |
|        | 17.50<br>23.75<br>22.50<br>50.00<br>3.75<br>3.75<br>9.00 |

Bedroom 3 Bathroom 2 Washroom 1 Kitchen 1