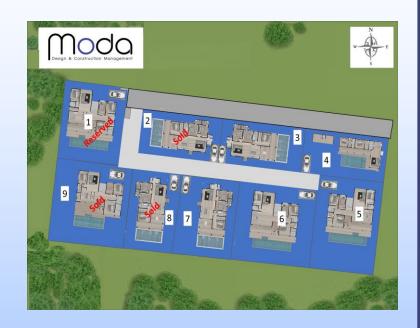

## **Rhythm**

|          | Plot No. | Land (sq.m) |
|----------|----------|-------------|
| Reserved | 1        | 653         |
| Sold     | 2        | 506         |
|          | 3        | 506         |
|          | 4        | 505         |
|          | 5        | 826         |
|          | 6        | 649         |
|          | 7        | 663         |
| Sold     | 8        | 677         |
| Sold     | 9        | 812         |
|          |          |             |

<u>Harmony</u>

Phase 1 Plots 1,2,3,4 and 5 all 630 sqm (Plot 5 Reserved)

Phase 2 Custom Sizes Available

Contact: <u>Anthony@modaresidences.com</u>

Contact us now to receive complimentary custom floor plan based on your requirements