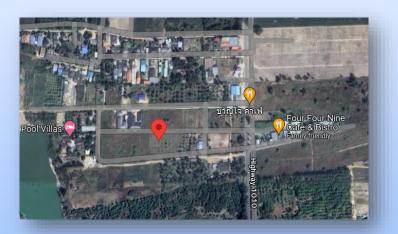

# **Project Locations**

Moda Harmony and Rhythm Projects are situated only 10 minutes drive from the centre of the town and conveniently located just past the Floating Market on soi 112, in close proximity to numerous amenities and Banyan Golf Course

## **Harmony**

Google Maps Link: Moda Harmony

Contact: <u>Anthony@modaresidences.com</u>