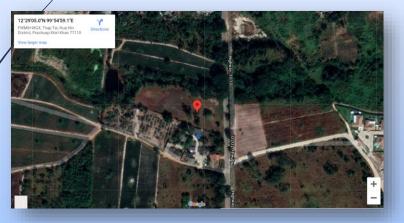

# **Project Locations**

Moda Harmony and Rhythm Projects are situated only 10 minutes drive from the centre of the town and conveniently located just past the Floating Market on soi 112, in close proximity to numerous amenities and Banyan Golf Course

## **Rhythm**

Google Maps Link: - Moda Rhythm