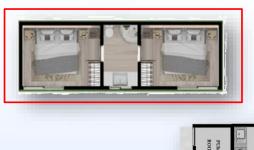

The 2 bedroom guesthouse is configurable in various options

Large Patio Doors lead off from all bedrooms and lounge to enjoy a well stocked garden with un-spoilt views

Some appliance not included, curtains not included.

Bedroom 2/4 Bathroom 3/4 Washroom 1 Kitchen 1