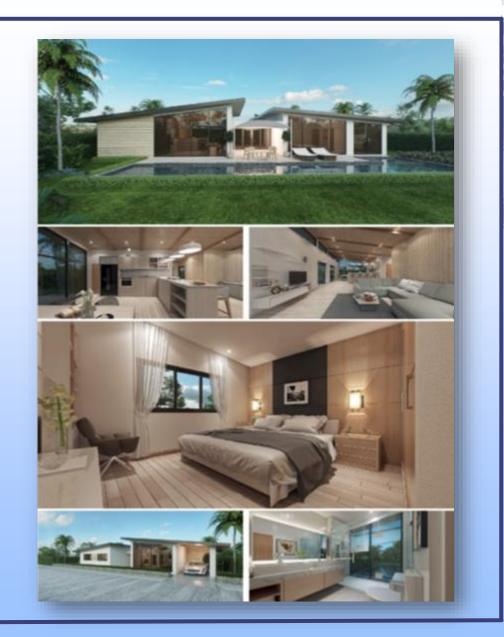

## Villa Ultra/Elle Summary

Outstanding Designs in Hua Hin

This contemporary style home offers the best living space with up to 4 bedroom options.

The covered entrance area leads into the open plan lounge and modern kitchen with fitted units.

A separate family breakfast bar / island and a utility room with laundry to the side.

There is also a large covered terrace with a built-in BBQ / kitchen area for outdoor dining and entertaining.

The master bedroom has an ensuite and walk-in wardrobe. Bedrooms 2 also feature ensuite along with a guest toilet off the main living area on Ukra.

The 2 bedroom guesthouse is configurable in various options

Large Patio Doors lead off from all bedrooms and lounge to enjoy a well stocked garden with un-spoilt views

Some appliance not included, curtains not included.