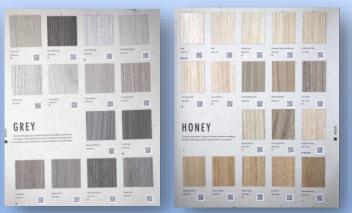

# Design Materials

- Kitchen: Fully customizable kitchen units complete with Oven, Hob, Extractor and Microwave. Style, layout and colours are all client's personal choices.
- Bedrooms: Fitted wardrobes (Option on Ultra and Elle). layout and colours are all client's personal choices.
- Bathrooms : Complete with vanity sink cupboards and lights, mirrors and accessories
- Custom furniture packages available on request
- All ceramic tiles are all client's personal choices
- Door Frames and Laminates are all client's personal choices
- Options on window frames and glass tints

### Example of some of our bespoke options

Door Frames and Laminates Options

**Soft Material options** 