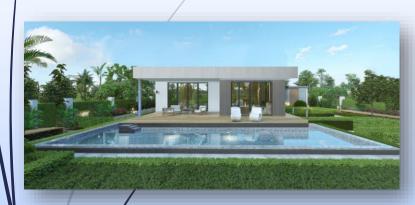

## Villa Ultra/Elle Summary

Outstanding Designs in Hua Hin

This contemporary style home offers the best living space with up to 4 bedroom options.

The covered entrance area leads into the open plan lounge and modern kitchen with fitted units.

A separate family breakfast bar / island and a utility room with laundry to the side.

There is also a large covered terrace with a built-in BBQ / kitchen area for outdoor dining and entertaining.

The master bedroom has an ensuite and walk-in wardrobe. Bedrooms 2 also feature ensuite along with a guest toilet off the main living area on Ukra.

The 2 bedroom guesthouse is configurable in various options

Large Patio Doors lead off from all bedrooms and lounge to enjoy a well stocked garden with un-spoilt views

Some appliance not included, curtains not included.