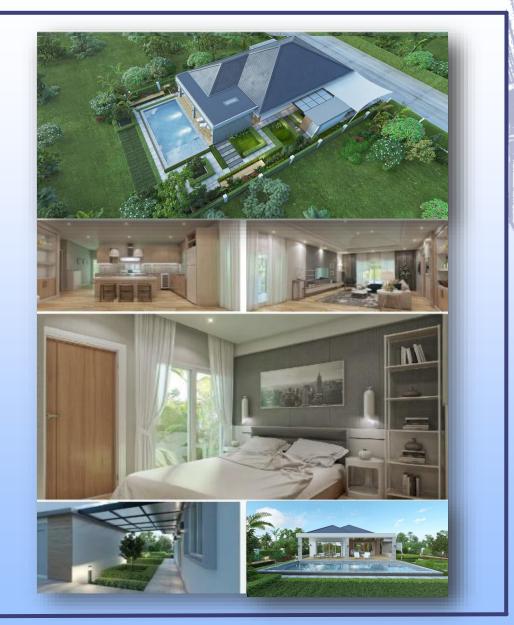

## Villa Ultra/Elle Summary

Outstanding Designs in Hua Hin

This contemporary style home offers the best living space with up to 4 bedroom options.

The covered entrance area leads into the open plan lounge and modern kitchen with fitted units.

A separate family breakfast bar / island and a utility room with laundry to the side.

There is also a large covered terrace with a built-in BBQ / kitchen area for outdoor dining and entertaining.

The master bedroom has an ensuite and walk-in wardrobe. Bedrooms 2 also feature ensuite along with a guest toilet off the main living area on Ukra.

The 2 bedroom guesthouse is configurable in various options

Large Patio Doors lead off from all bedrooms and lounge to enjoy a well stocked garden with un-spoilt views

Some appliance not included, curtains not included.