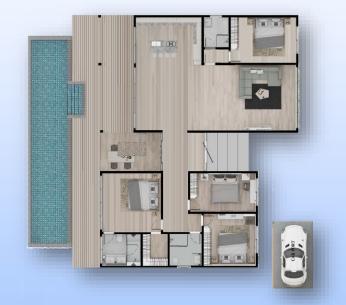

## Villa Modena

| Room | and | Area | sizes | sqm |  |
|------|-----|------|-------|-----|--|
|      |     |      |       |     |  |

| ERNAL SQM             | 177.50 | 0.00 |
|-----------------------|--------|------|
| Lounge/Kitchen        | 60.00  |      |
| Utility/Store         | 14.50  |      |
| <b>Guest Bathroom</b> | 3.00   |      |
| Foyer/Hall            | 30.00  |      |
| Master Bedroom        | 20.25  |      |
| Walkin Wardrobe       | 5.00   |      |
| Master Bathroom       | 7.50   |      |
| Bedroom 2             | 16.00  |      |
| Bedroom 3             | 15.00  |      |
| Bathroom 3            | 6.25   |      |
|                       |        |      |

| 130.25 | 0.00                                                     |
|--------|----------------------------------------------------------|
| 17.50  |                                                          |
| 23.75  |                                                          |
| 22.50  |                                                          |
| 50.00  |                                                          |
| 3.75   |                                                          |
| 3.75   |                                                          |
| 9.00   |                                                          |
|        |                                                          |
| 307.75 | 0.00                                                     |
|        | 17.50<br>23.75<br>22.50<br>50.00<br>3.75<br>3.75<br>9.00 |

Bedroom 3 Bathroom 2 Washroom 1 Kitchen 1