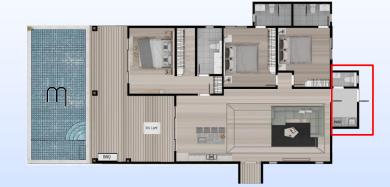

# Villa Ultra

Unique styling with optional 2 bed guest house

## Villa Ultra

| INTERNA | L SQM           | 114.06 |       |
|---------|-----------------|--------|-------|
|         | Lounge/Kitchen  | 55.50  |       |
|         | Guest Bathroom  | 3.36   |       |
|         | Master Bedroom  | 18.00  |       |
|         | Walkin Wardrobe | 6.00   |       |
|         | Master Bathroom | 12.00  |       |
|         | Bedroom 2       | 13.20  |       |
|         | Bathroom 2      | 6.00   |       |
| Option  | Bedroom 3       |        | 14.00 |
| Option  | Bathroom 3      |        | 5.25  |
| Option  | Bedroom 4       |        | 14.00 |
|         |                 |        |       |

| EXTERNAL SQM          | 117.70 | 0.00  |
|-----------------------|--------|-------|
| Parking               | 18.00  |       |
| Terrace open          | 23.00  |       |
| Terrace covered       | 15.00  |       |
| Pool                  | 38.00  |       |
| Pump House            | 4.00   |       |
| Store                 | 6.00   |       |
| Entrance              | 13.70  |       |
| Total Living Area SQM | 231.76 | 33.25 |